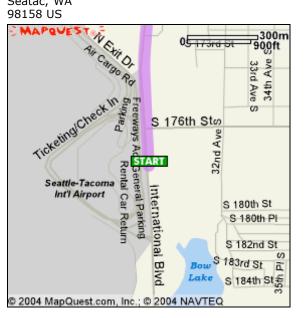

#### Start: Sea Tac International Airport 206-431-4444 17801 International Blvd

Seatac, WA 98158 US

#### About these results

| Di | re | ecti | ion | s |
|----|----|------|-----|---|
|    |    |      |     |   |

| Directions                                                                                                                                              | Distance   |
|---------------------------------------------------------------------------------------------------------------------------------------------------------|------------|
| Start out going NORTH on INTERNATIONAL BLVD/PACIFIC HWY S/WA-99<br><b>1.</b> toward S 176TH ST. Continue to follow INTERNATIONAL BLVD/PACIFIC<br>HWY S. | 1.3 miles  |
| <b>2.</b> Merge onto WA-518 E toward I-405/RENTON/I-5.                                                                                                  | 1.0 miles  |
| <b>3.</b> Merge onto I-5 N via the exit on the LEFT toward SEATTLE.                                                                                     | 13.6 miles |
| <b>4.</b> Merge onto WA-520 E via EXIT 168B toward BELLEVUE/KIRKLAND.                                                                                   | 0.8 miles  |
| <b>5.</b> Take the MONTLAKE BLVD. exit.                                                                                                                 | 0.2 miles  |
| 6. Turn LEFT onto MONTLAKE BLVD E.                                                                                                                      | 1.0 miles  |
| <b>7.</b> Turn SLIGHT LEFT onto 25TH AVE NE.                                                                                                            | 0.4 miles  |