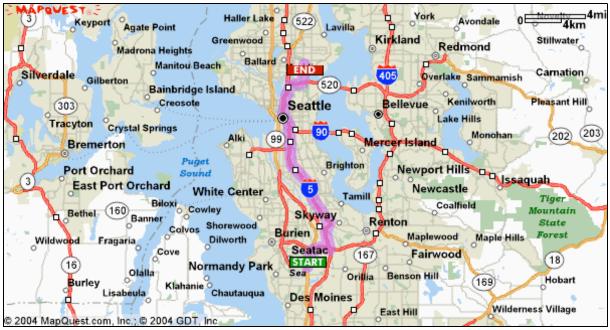

#### Distance: 18.64 miles

#### About these results

| Di | re | ecti | ion | s |
|----|----|------|-----|---|
|    |    |      |     |   |

| Directions                                                                                                                                              | Distance   |
|---------------------------------------------------------------------------------------------------------------------------------------------------------|------------|
| Start out going NORTH on INTERNATIONAL BLVD/PACIFIC HWY S/WA-99<br><b>1.</b> toward S 176TH ST. Continue to follow INTERNATIONAL BLVD/PACIFIC<br>HWY S. | 1.3 miles  |
| <b>2.</b> Merge onto WA-518 E toward I-405/RENTON/I-5.                                                                                                  | 1.0 miles  |
| <b>3.</b> Merge onto I-5 N via the exit on the LEFT toward SEATTLE.                                                                                     | 13.6 miles |
| <b>4.</b> Merge onto WA-520 E via EXIT 168B toward BELLEVUE/KIRKLAND.                                                                                   | 0.8 miles  |
| <b>5.</b> Take the MONTLAKE BLVD. exit.                                                                                                                 | 0.2 miles  |
| 6. Turn LEFT onto MONTLAKE BLVD E.                                                                                                                      | 1.0 miles  |
| <b>7.</b> Turn SLIGHT LEFT onto 25TH AVE NE.                                                                                                            | 0.4 miles  |