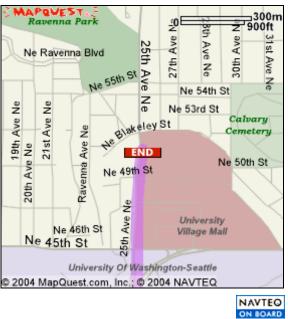

#### End: Silver Cloud Inn University 206-526-5200 5036 25th Ave Ne Seattle, WA 98105 US

#### End at Silver Cloud Inn University 206-526-5200 END 5036 25th Ave Ne, Seattle, WA 98105 US

#### Silver Cloud Inn University 206-526-5200 5036 25th Ave Ne Seattle, WA

98105 US

Notes:

.....

Site Index | About | Partners | Advertise | Privacy Policy & Legal Notices © 2004 MapQuest.com, Inc. All rights reserved.